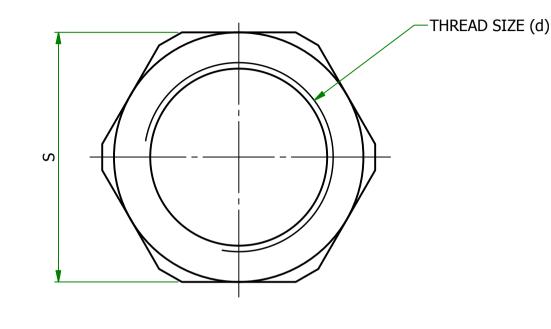

| ITEM   | COLOUR | d         | S    | h   | WASHER |  |
|--------|--------|-----------|------|-----|--------|--|
| 467753 | Grey   | M16 x 1.5 | 22.0 | 5.0 | 467658 |  |

UNCONTROLLED