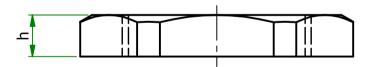

| ITEM   | COLOUR | d         | S    | h   | WASHER |  |
|--------|--------|-----------|------|-----|--------|--|
| 467753 | Grey   | M16 x 1.5 | 22.0 | 5.0 | 467658 |  |

UNCONTROLLED